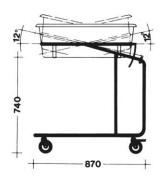

| Length             | 870 mm |
|--------------------|--------|
| Height             | 980 mm |
| Width              | 530 mm |
| Trendelenburg      | 12 °   |
| Anti-Trendelenburg | 12 °   |

Castors Ø 100 mm (2 lockable)