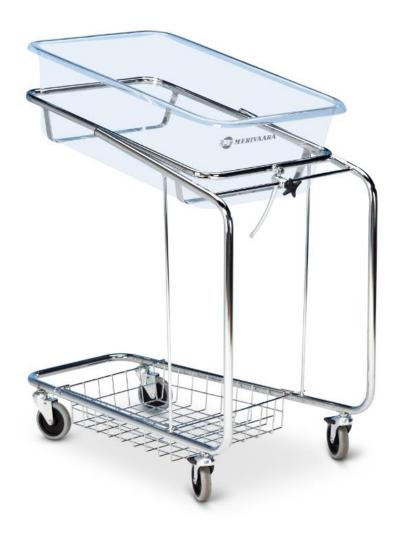

## Baby Crib 381

Infant bed Baby Crib 381 is a handy aid for the nursing of newborns. The crib can be positioned across the bed of the mother, thus allowing convenient access to the baby. The large Ø100 mm castors make the crib easy to move and they are equipped with brakes (2 pcs) to hold the crib safely in place. Trendelenburg and anti-Trendelenburg adjustments are stepless.

The baby Crib 381 is light to handle and easy to clean. Baby Cribs can be stacked together for transportation or storage. The frame is chrome plated, mattress base perforated and the crib of transparent acrylic.