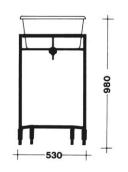

| Length             | 870 mm |
|--------------------|--------|
| Height             | 980 mm |
| Width              | 530 mm |
| Trendelenburg      | 12 °   |
| Anti-Trendelenburg | 12 °   |

Castors Ø 100 mm (2 lockable)