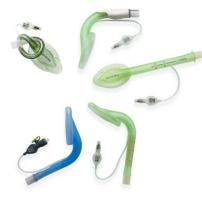

### **ACCESSORIES FOR ANAESTHESIA**

**Patient circuits** 

#### AMSORB Plus CO2 absorbent

VivaSight endotracheal tubes