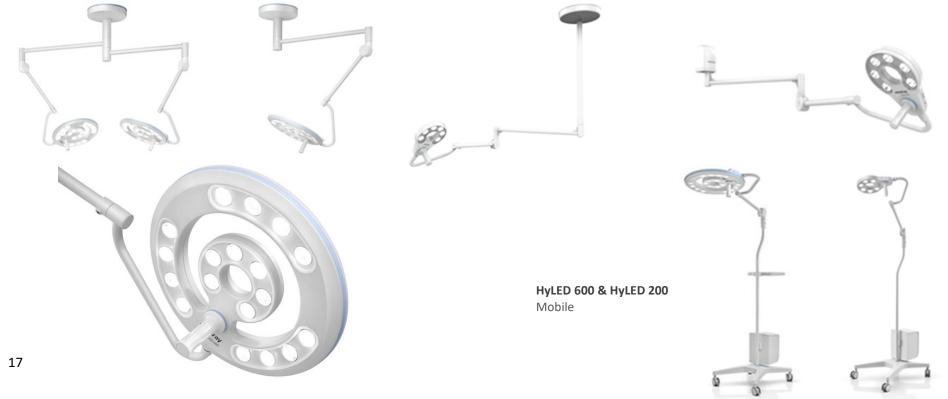

# EXAM AND SMAL SURGERY LAMPS

HyLED 600 & HyLED 200 - ceiling

HyLED 200 - wall

Anaesthesia

Medication

Emergency

Mayo tables