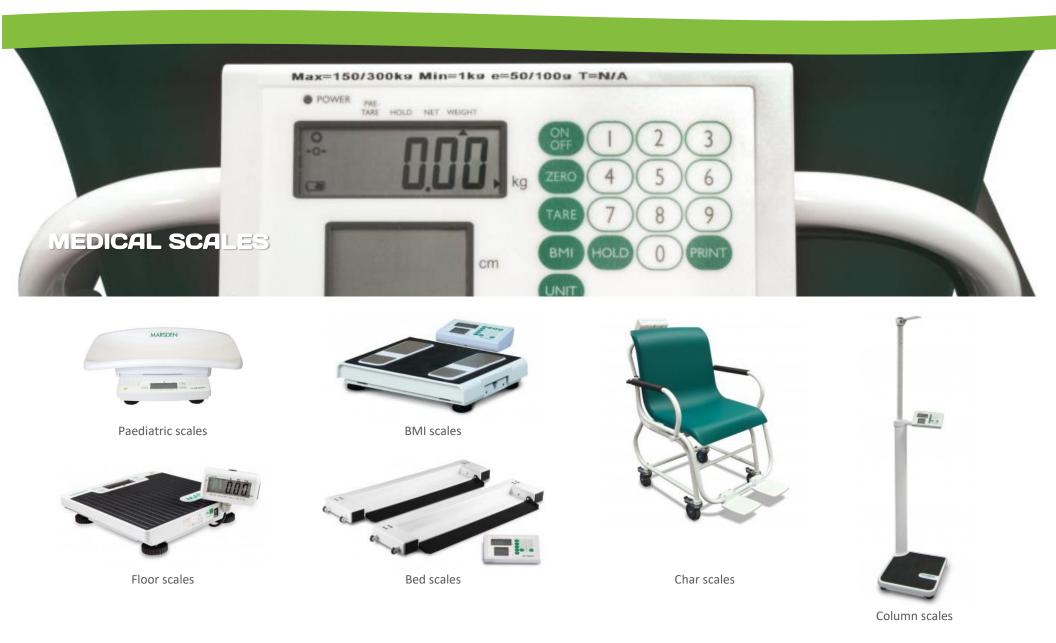

|  | PATIENT TROLLEYS, EXAM TABLES/CHAIRS | 16 |
|--|--------------------------------------|----|
|  | EXAM AND SMAL SURGERY LAMPS          | 17 |
|  | SUPPORT CARTS AND TABLES             | 18 |
|  | MEDICAL SCALES                       | 19 |
|  | X-RAY PROTECTION GARMENTS            | 20 |
|  | DIAGNOSTIC VIEWING MONITORS          | 21 |
|  | FILM VIEWERS                         | 22 |
|  | BLS/ALS TRAINING MANIKINS            | 23 |
|  | DRUG IDENTIFICATION                  | 24 |
|  | ACCESSORIES FOR ANAESTHESIA          | 25 |
|  | ACCESSORIES FOR DIAGNOSTIC           | 26 |
|  | ACCESSORIES FOR EMERGENCY            | 27 |
|  | ACCESSORIES FOR PATIENT MONITORING   | 28 |
|  | CONTACTS                             | 29 |